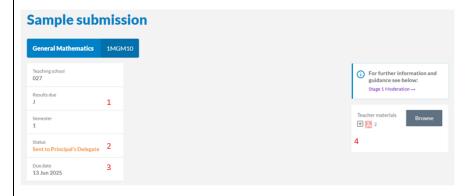

Edit SACE Class | Add Students to Class | Moderation Submissions

Your class information appears at the top of the screen

- 1. Teaching school, starting semester and results due
- 2. Status
- 3. Submission due date
- 4. Teacher materials LAP, task sheets etc