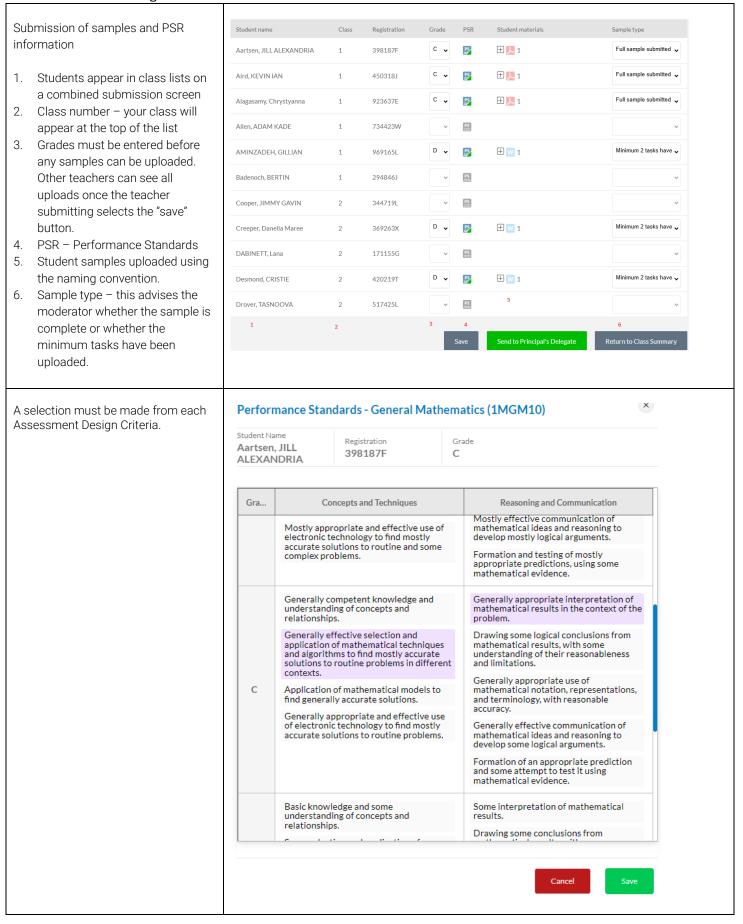

## Instruction Guide - Stage 1 Moderation Submission

Instruction Guide – Stage 1 Moderation Submission

Once all submission has been finalised for the subject only one teacher is required to "send to Principal's Delegate" on behalf of all teachers Save Send to Principal's Delegate Return to Class Summary